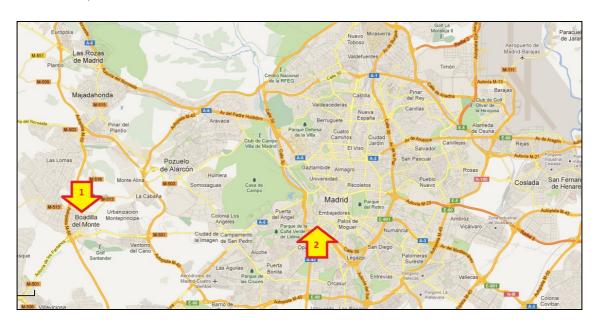

### PRACTICAL INFORMATION

The fifth meeting of the AFRIMET Conference will take place in Boadilla del Monte (point 1 in the map below), a town in the Madrid Metropolitan Area with around 50,000 inhabitants, located some 17 Km to the West of downtown Madrid.

We have placed a block reservation in **NH Ribera del Manzanares Hotel**, in the city of Madrid (point 2 in the map above). The hotel is quite near the heart of Madrid and has a location that makes trips to/from Boadilla easier. This reservation includes an offer of room in single occupancy and buffet breakfast for 72 EUR + 10% taxes, 80 EUR + 10% taxes in double occupancy plus breakfast. To book you must send the attached form to the hotel with copy to Delia Gutiérrez (dgutierrezr@aemet.es) and Francisco Espejo (fespejog@aemet.es). Please note that to be able to take advantage of this offer, you must contact the hotel and follow this procedure before 21 September.